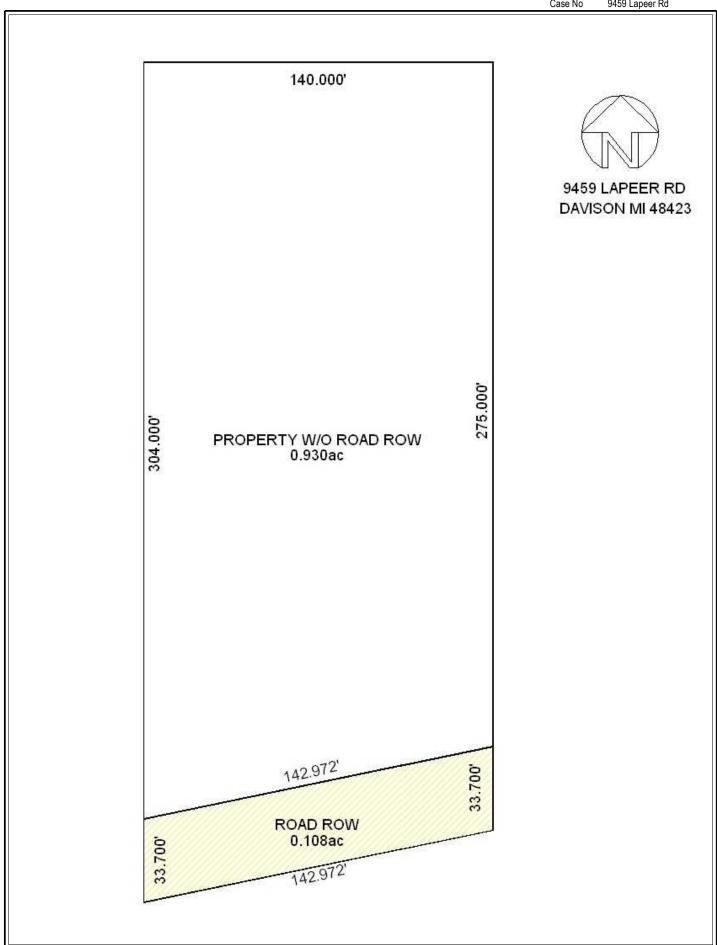

## **Legal Description**

|                        |                                       | Case No 9459 Lapeer Rd   |
|------------------------|---------------------------------------|--------------------------|
|                        |                                       |                          |
|                        |                                       |                          |
|                        |                                       |                          |
|                        |                                       |                          |
|                        |                                       |                          |
|                        |                                       |                          |
|                        |                                       |                          |
|                        |                                       |                          |
|                        |                                       |                          |
|                        |                                       |                          |
|                        |                                       |                          |
|                        |                                       |                          |
|                        |                                       |                          |
|                        |                                       |                          |
|                        |                                       |                          |
| 1                      |                                       |                          |
| 1                      | Legal Addendum:                       | =                        |
|                        | ·                                     | =:                       |
|                        |                                       |                          |
| A PARCEL OF LAND BI    | EG WLY ALONG N 1/8 LINE 32 RDS 9 FT 4 | 4 IN & SLY PARALLEL TO E |
| LINE OF SEC 404.05 FT  | FROM INTER OF N 1/8 LINE & E LINE OF  | SEC TH SLY 308.70 FT TO  |
| C/L OF LAPEER RD TH    | SWLY ALONG C/L 142.97 FT TH NLY PAI   | RALLEL TO E LINE OF SEC  |
| 337.70 FT TH ELY 140 F | T TO POB SEC 16 T7N R8E               |                          |
|                        |                                       |                          |
|                        |                                       |                          |
|                        |                                       |                          |
|                        |                                       |                          |
|                        |                                       |                          |
|                        |                                       |                          |
|                        |                                       |                          |
|                        |                                       |                          |
|                        |                                       |                          |
|                        |                                       |                          |
|                        |                                       |                          |
|                        |                                       |                          |
|                        |                                       |                          |
|                        |                                       |                          |
|                        |                                       |                          |
|                        |                                       |                          |
|                        |                                       |                          |