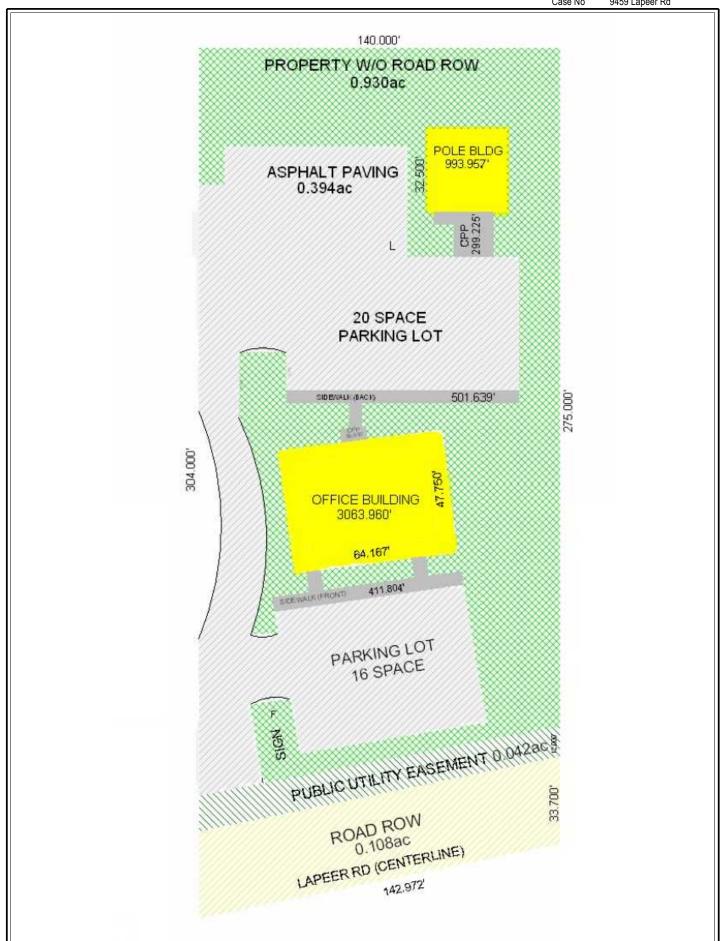

## **Legal Description**

|                        |                                       | Case No 9459 Lapeer Rd   |
|------------------------|---------------------------------------|--------------------------|
|                        |                                       |                          |
|                        |                                       |                          |
|                        |                                       |                          |
|                        |                                       |                          |
|                        |                                       |                          |
|                        |                                       |                          |
|                        |                                       |                          |
|                        |                                       |                          |
|                        |                                       |                          |
|                        |                                       |                          |
|                        |                                       |                          |
|                        |                                       |                          |
|                        |                                       |                          |
|                        |                                       |                          |
|                        |                                       |                          |
| 1                      |                                       |                          |
| 1                      | Legal Addendum:                       | =                        |
|                        | ·                                     | =:                       |
|                        |                                       |                          |
| A PARCEL OF LAND BI    | EG WLY ALONG N 1/8 LINE 32 RDS 9 FT 4 | 4 IN & SLY PARALLEL TO E |
| LINE OF SEC 404.05 FT  | FROM INTER OF N 1/8 LINE & E LINE OF  | SEC TH SLY 308.70 FT TO  |
| C/L OF LAPEER RD TH    | SWLY ALONG C/L 142.97 FT TH NLY PAI   | RALLEL TO E LINE OF SEC  |
| 337.70 FT TH ELY 140 F | T TO POB SEC 16 T7N R8E               |                          |
|                        |                                       |                          |
|                        |                                       |                          |
|                        |                                       |                          |
|                        |                                       |                          |
|                        |                                       |                          |
|                        |                                       |                          |
|                        |                                       |                          |
|                        |                                       |                          |
|                        |                                       |                          |
|                        |                                       |                          |
|                        |                                       |                          |
|                        |                                       |                          |
|                        |                                       |                          |
|                        |                                       |                          |
|                        |                                       |                          |
|                        |                                       |                          |
|                        |                                       |                          |